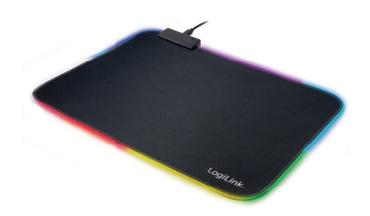

# LogiLink<sub>®</sub>

RGB Gaming Mouse Pad with LED Lighting

Art. No.: ID0183

Improve the gaming experience with a combination of visually stunning color display and accurate mouse movement.

#### **Features:**

- » Ultra smooth surface provides precise, accurate mouse control
- » Non-slip rubber base ensures consistent stability on your desk
- » Switch between 8 RGB lighting modes with one click: White, Blue, Indigo, Green, Yellow, Red, Violet and breathing
- » Surface area: 350 x 260mm
- » Plug and play

Surface Area

Soft LED Strip

One-Click Controller

Non-Slip Rubber Base

\* The specifications and pictures are subject to change without notice.
\*All trade names referenced are the registered namework of their respective owners.

## **LogiLink**<sub>®</sub>

RGB Gaming Mouse Pad with LED Lighting

Art. No.: ID0183

7 LED Colors