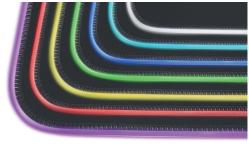

#### **Features:**

- » Ultra smooth surface provides precise, accurate mouse control
- » Non-slip rubber base ensures consistent stability on your desk
- » Switch between 8 RGB lighting modes with one click: White, Blue, Indigo, Green, Yellow, Red, Violet and breathing
- » Surface area: 350 x 260mm
- » Plug and play