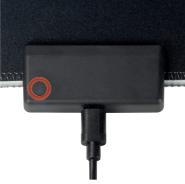

Surface Area

Soft LED Strip

One-Click Controller

Non-Slip Rubber Base

\* The specifications and pictures are subject to change without notice.
\*All trade names referenced are the registered namework of their respective owners.