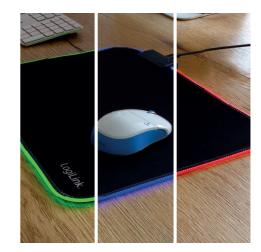

# LogiLink<sub>®</sub>

RGB Gaming Mouse Pad with LED Lighting

Art. No.: ID0183

Improve the gaming experience with a combination of visually stunning color display and accurate mouse movement.

#### **Features:**

- » Ultra smooth surface provides precise, accurate mouse control
- » Non-slip rubber base ensures consistent stability on your desk
- » Switch between 8 RGB lighting modes with one click: White, Blue, Indigo, Green, Yellow, Red, Violet and breathing
- » Surface area: 350 x 260mm
- » Plug and play