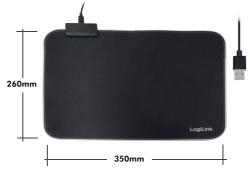

#### **Features:**

- » Ultra smooth surface provides precise, accurate mouse control
- » Non-slip rubber base ensures consistent stability on your desk
- » Switch between 8 RGB lighting modes with one click: White, Blue, Indigo, Green, Yellow, Red, Violet and breathing
- » Surface area: 350 x 260mm
- » Plug and play

### **Specification:**

| Interface       | Micro USB      |
|-----------------|----------------|
| Working Voltage | 5V             |
| Working Current | 100mA(Max)     |
| Surface Area    | 350x260mm      |
| Material        | Polyester + NR |
| Weight          | 210g           |