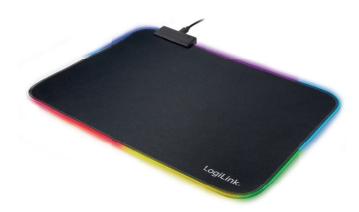

# LogiLink<sub>®</sub>

RGB Gaming Mouse Pad with LED Lighting

Art. No.: ID0183

Improve the gaming experience with a combination of visually stunning color display and accurate mouse movement.

#### **Features:**

- » Ultra smooth surface provides precise, accurate mouse control
- » Non-slip rubber base ensures consistent stability on your desk
- » Switch between 8 RGB lighting modes with one click: White, Blue, Indigo, Green, Yellow, Red, Violet and breathing
- » Surface area: 350 x 260mm
- » Plug and play