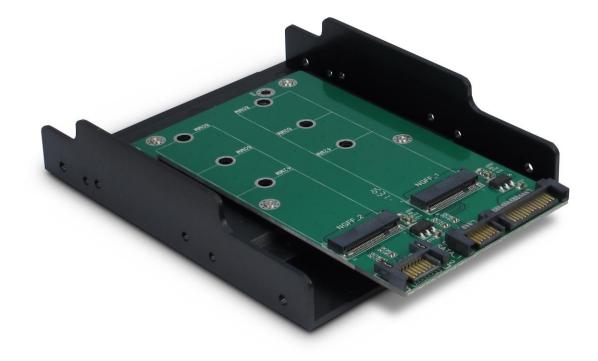

## Argus KT005B – Adapter for two M.2 SATA drives

The KT005B adapter enables connecting two M.2 SSDs (42/ 60/ 80mm) to any SATA port inside a computer. Just fix the M.2 SSDs on the adapter and mount it in a free 3.5" slot. The connection between board and computer is made by SATA data/ power. With the two included full-size and low-profile slot brackets, the KT005B can also be mounted in a free slot. The scope of delivery includes mounting screws as well as a small screwdriver.